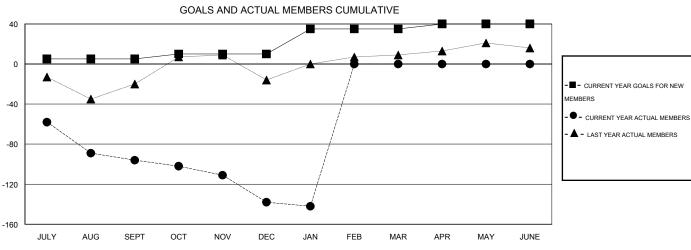

## LOCATION PENNSYLVANIA

 $\mathsf{GMT}\;\mathsf{CA}\;1$ 

|               |                  | Clubs               |                            |                             |               |                    | Members            |                              |                             |
|---------------|------------------|---------------------|----------------------------|-----------------------------|---------------|--------------------|--------------------|------------------------------|-----------------------------|
|               | RESU             | LTS FOR 2013-2014   |                            |                             |               | RESU               | LTS FOR 2013-2014  |                              |                             |
| QUARTER       | NEW CLUB<br>GOAL | ACTUAL NEW<br>CLUBS | ACTUAL<br>DROPPED<br>CLUBS | ACTUAL NET<br>GAIN/<br>LOSS | QUARTER       | NEW MEMBER<br>GOAL | ACTUAL NEW MEMBERS | ACTUAL<br>DROPPED<br>MEMBERS | ACTUAL NET<br>GAIN/<br>LOSS |
| JULY/AUG/SEPT | 0                | 0                   | 0                          | 0                           | JULY/AUG/SEPT | 5                  | 12                 | 108                          | -96                         |
| OCT/NOV/DEC   | 0                | 0                   | 0                          | 0                           | OCT/NOV/DEC   | 5                  | 17                 | 59                           | -42                         |
| JAN/FEB/MAR   | 1                | 0                   | 0                          | 0                           | JAN/FEB/MAR   | 25                 | 3                  | 7                            | -4                          |
| APR/MAY/JUNE  | 0                | 0                   | 0                          | 0                           | APR/MAY/JUNE  | 5                  | 0                  | 0                            | 0                           |